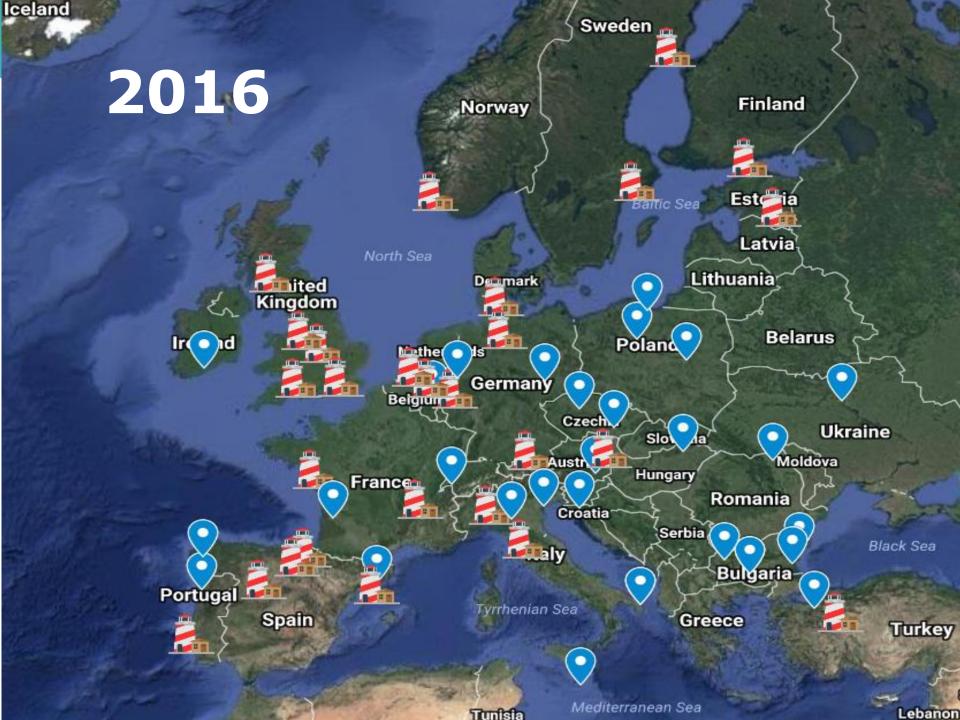

- Strong brand
- Leading the way
- Critical mass: 36 + 42 cities and growing

HORIZ N 2020