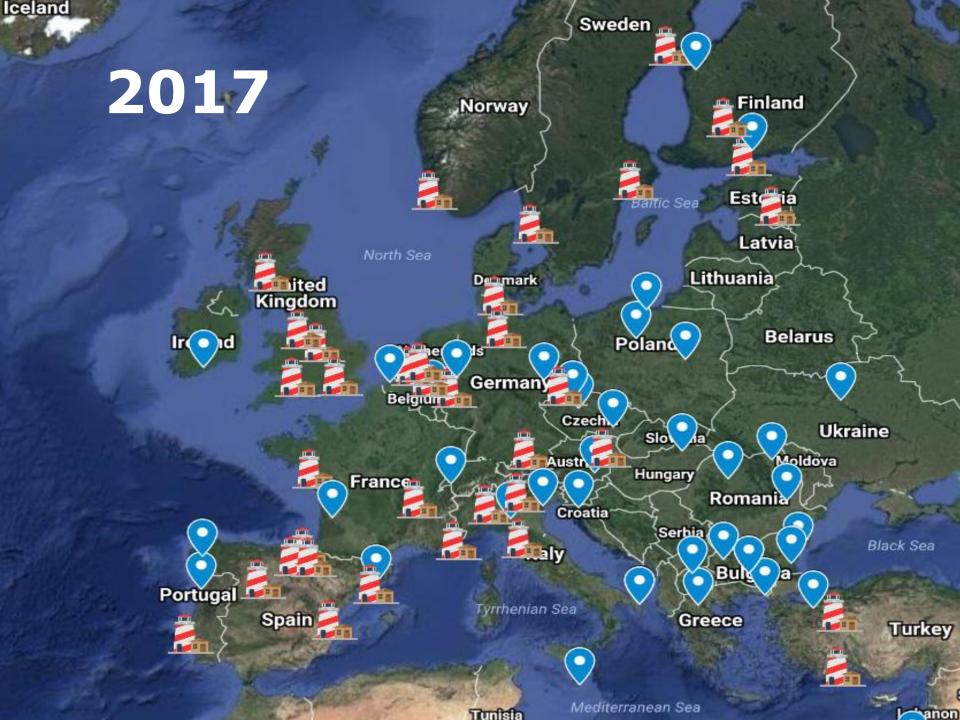

- Strong brand
- Leading the way
- Critical mass: 36 + 42 cities and growing

HORIZ N 2020