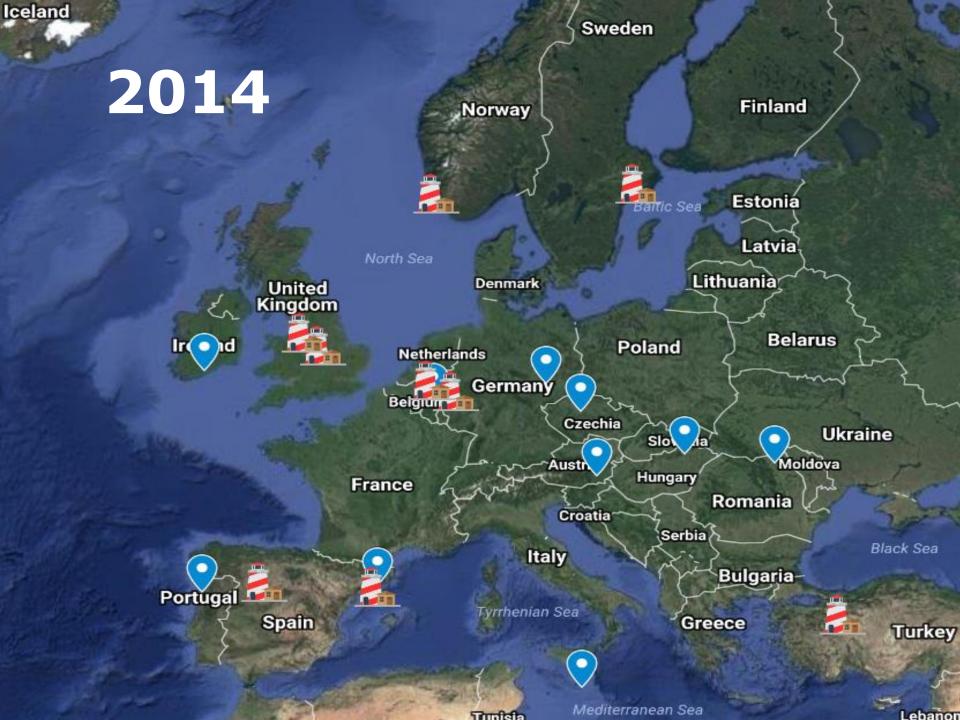

- Strong brand
- Leading the way
- Critical mass: 36 + 42 cities and growing

HORIZ N 2020