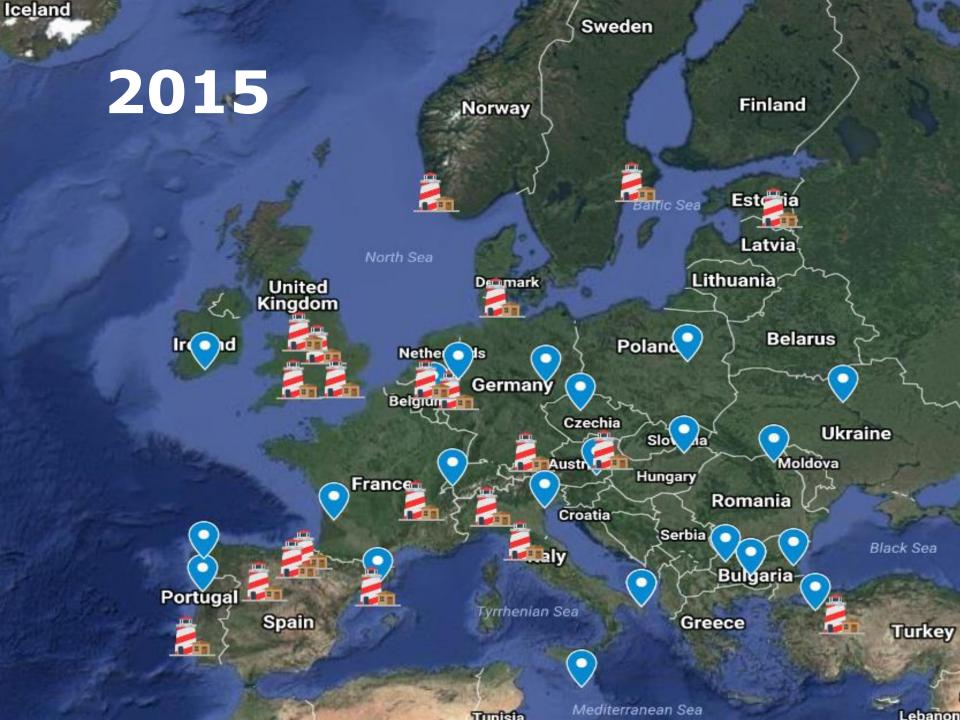

- Strong brand
- Leading the way
- Critical mass: 36 + 42 cities and growing

HORIZ N 2020